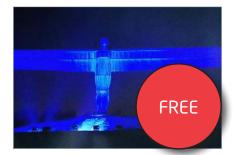

## Light your building blue

As we did with The Angel of The North in March 2020, we can light your building blue to show your support for the NHS completely FREE OF CHARGE. No power necessary, we bring everything needed in one van.