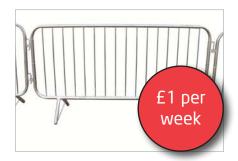

## **Pedestrian Barrier**

Lightweight, 2.3m galvanised barrier with strong fixed legs, ideal for use in crowd and traffic areas.

Fast to assemble and rigid with interlock connectors.