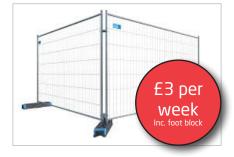

# **Heras Panel Fencing**

Galvanised Steel 3.5m x 2m. Connects with parallel couplers and stabilised with Heras block "feet".

Easy to assemble and ideal for perimeters or compounds.